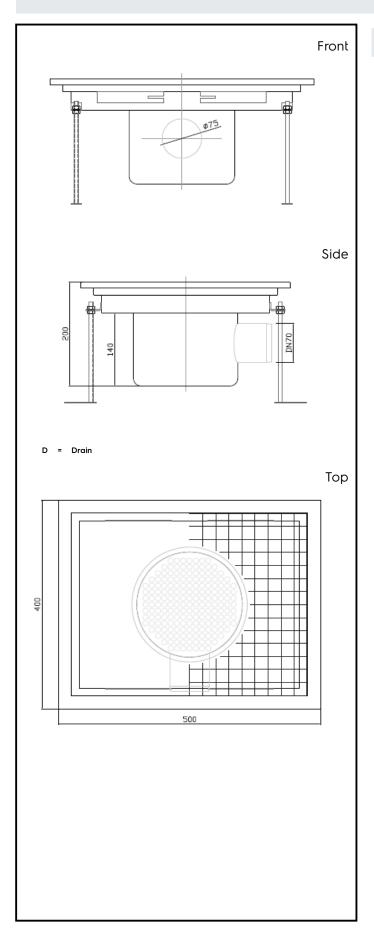

Floor Drains and Collecting Tanks Floor Drain with Stainless Steel Grate and Central Drain - Horizontal outlet 400x500 mm

| ITEM #  |
|---------|
| MODEL # |
| MODEL # |
| NAME #  |
| SIS #   |
| AIA#    |

328066 (FDD4050)

Floor Drainage Channel with stainless steel grate, central drain - horizontal outlet, 400x500

## **Key Information:**

External dimensions, Width:

328066 (FDD4050)500 mmExternal dimensions, Depth:400 mmExternal dimensions, Height:200 mmNet weight:10 kg